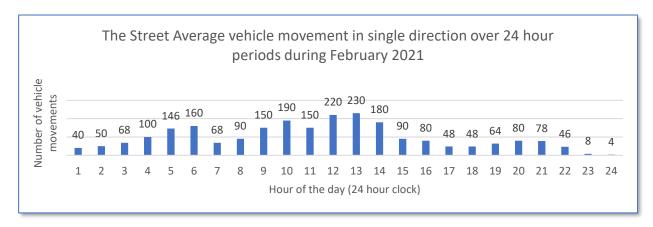

#### **SAMs data**

Below are examples of traffic movements in Dickleburgh during the early months of 2021. The Parish-managed SAMS machine records vehicle movements in a single direction only.