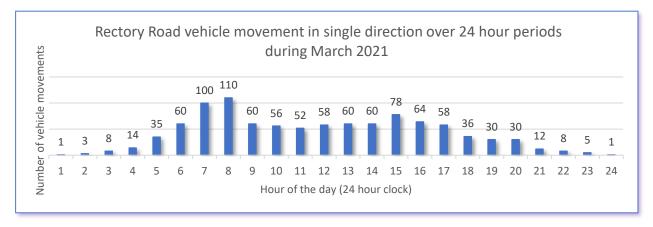

#### **SAMs data**

Below are examples of traffic movements in Dickleburgh during the early months of 2021. The Parish-managed SAMS machine records vehicle movements in a single direction only.