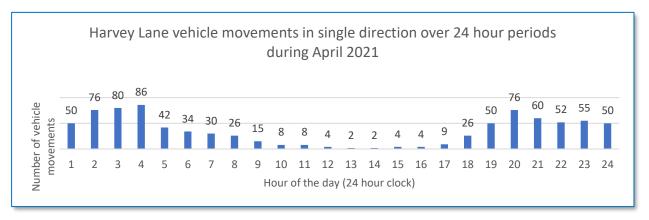

#### **SAMs data**

Below are examples of traffic movements in Dickleburgh during the early months of 2021. The Parish-managed SAMS machine records vehicle movements in a single direction only.