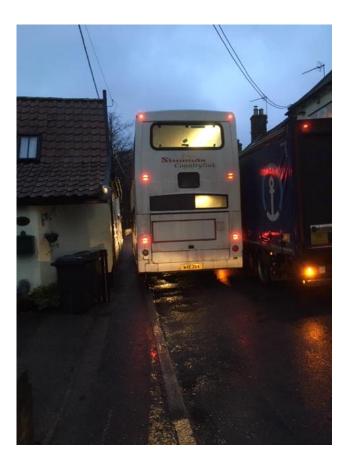

### The sites were as followes

- Harvey Lane Dickleburgh. This Road was chosen as it is a destination for parents dropping of children at the Primary School.
- The Street / Burston Road junction Dickleburgh. This site was chosen as vehicles often idle at this point to enable oncoming traffic to pass.
- 3 The Street. This spot was chosen, due to the width of the road and the width of the pavement (3 feet) it is the closest point houses are to traffic. Some of the homes on the Street do not have access to off-road parking. Therefore, the Street is often a single-lane road.
- The Junction of The Street and Rectory Road. This site was chosen as it is often a stopping point for vehicles who wish to use the village shop.
- 5 Smiths Close junction with Rectory Road. Like the Street many homes do not have offroad parking, and therefore this junction is also often a single-track section of the road.
- The Junction of The Street and Harleston Road Rushall. This site was chosen as it is a key spot for HGV's moving through the Parish.

## Lorry travel proposals

A strong drive has come from residents of the Street and Rectory Road to stop HGVs using those roads to gain access to sites in and around the Parish of Dickleburgh. The Parish Council will continue to work with Norfolk County Council to find a remedy to the problems faced by residents.